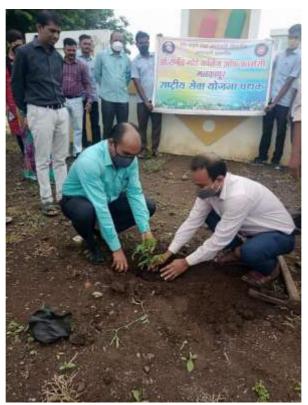

# 4.2 Tree Plantation Drive by NSS Unit along with Villagers at NSS Adopted Village Kund Kh.