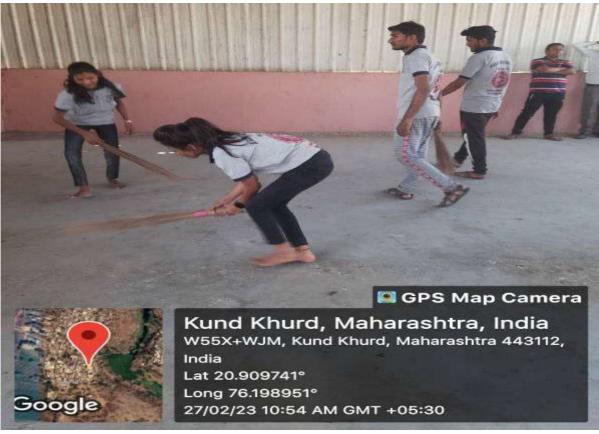

रतिमा पुरुवा संत नाटने सेवा चीजना विचाराचे साहम्ब्रक स्तीत सहाराज यांच्या प्रतिमा पुजन परावान साहाराज प्रतिमा पुजन प्रतिमा प्रतिमा पुजन परावान साहाराज प्रतिमा पुजन प्रतिमा प्याचन मुख्याच्यापक संजय पाटील व पार्मसी योगट यांच्या मार्गदर्शनाखाली प्रयत्न मार्जीव्यालयाचे प्राचार्य डॉ.प्रशत केले. कार्यक्रमाला प्रयत्नन मार्ग्यार देशमुख यांच्या इस्ते करण्यात आले. निवासी मुक्बियर वस्ती गृहाचे त्यानंतर राष्ट्रीय सेवा योजनेच्या अधीक्षक डोळमं, व कर्मचारी, डॉ. स्वयंसेक्कानी वसतोगृह परिसराची राजेड़ मोडे फार्मसी महाविद्यालयाच्या स्वयदता करून वसतिगृहातील सेवा योजनेये कार्यक्रम अधिकारी व विद्यार्ण्यसीवत सहभोजन केले. तसेच राष्ट्रीय सेवा योजनेचे स्ववसंख्क मोठवा यांवेडो त्यांनी विद्यार्थ्यासीवत संवाद संख्येने उपस्थित होते. कार्यक्रमाधी



#### 3 Cleanliness Drive by NSS Unit at NSS Adopted Village Kund Kh.

















#### **Before**









#### After















# 3.2 Green Campus Initiative

# 3.2.1 Medicinal Garden and Tree Plantation inside the Campus 2017



## 2018



College O-Phalkapur Phalkapur Phalka

# 2019



2020





Se College of Pharmacher of Ph

## 2021















2022

















# 3.2.2 Tulsi Tree Plantation on the Occasion of Birthdays of Staff Oxygen Concentrator





Principal,
Dr.Rajendra Gode College
of Pharmacy, Malkapur
Dist.Buldana.

Colle

## 4. Beyond the campus environment promotion and sustainability activities

## 4.1 Students Tree Plantation at their Home and Taking Care of Their Growth





































# 4.2 Tree Plantation Drive by NSS Unit along with Villagers at NSS Adopted Village Kund Kh.