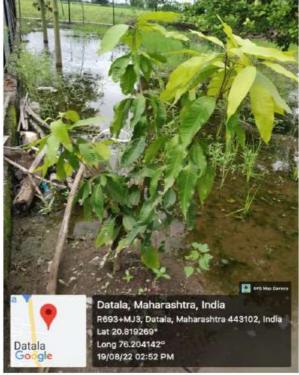

ी विद्यार्थ्यासीवत संवाद संख्येने उपस्थित होते. कार्यक्रमाधी



#### 3 Cleanliness Drive by NSS Unit at NSS Adopted Village Kund Kh.

















#### **Before**









#### After















# 3.2 Green Campus Initiative

# 3.2.1 Medicinal Garden and Tree Plantation inside the Campus 2017



## 2018



College O-Phalkapur Phalkapur Phalka

# 2019



2020





Se College of Pharmacher of Ph

## 2021















2022

















# 3.2.2 Tulsi Tree Plantation on the Occasion of Birthdays of Staff Oxygen Concentrator





Principal,
Dr.Rajendra Gode College
of Pharmacy, Malkapur
Dist.Buldana.

Colle

## 4. Beyond the campus environment promotion and sustainability activities

## 4.1 Students Tree Plantation at their Home and Taking Care of Their Growth





































# 4.2 Tree Plantation Drive by NSS Unit along with Villagers at NSS Adopted Village Kund Kh.