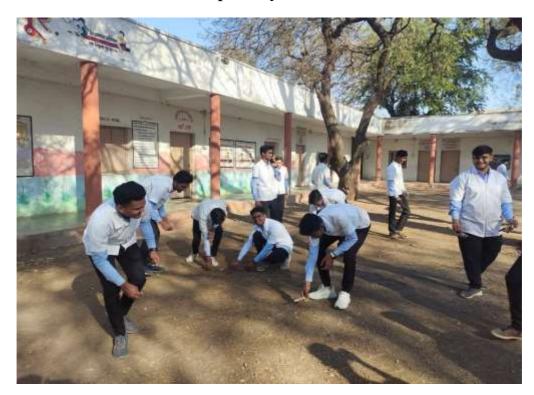

## 3. Clean and Green Campus Initiative

#### 3.1 Clean Campus Initiative

#स्वच्छ भारत 2.0# प्लास्टिक निर्मूलन अभियान





























#### 3.2 Cleanliness Drive Beyond the Campus

#### 1. Cleanliness Drive At Bus Stand 2018



#### 2. Cleanliness Drive At Specially Abled Children's Hostel 2022



Malkapur Ph











# दिव्य मराठी



# गाडगे महाराज पुण्यतिथी निमित्त वसतीगृह परिसराची स्वच्छता



स्वच्छता अभियानात सहभागी विद्यार्थी .

प्रतिनिधी । मलकापुर

साधता. कार्यक्रमाचे प्रास्ताविक य सांगता राष्ट्रगीताने करण्यात आसी.

स्वसंध्यलन राष्ट्रीय सेवा योजना स्वयंग्रेयक अनंत भुस्कट यांनी केले. वेब्बेल डॉ. राजेंद्र मोडे फार्मेंसी यावेड्डे त्यांनी आपल्य प्रास्ताविकात महानिवालयात राष्ट्रीय सेना योजना संत गाडगेवाच गांच्या दरासूत्रीची पथकामार्फत २० डिमोबर रोजी मंत माहिती दिली, तर आभार प्रदर्शन राष्ट्रीय गाडमेवाबा यांच्या पुण्यतिची निर्मित व सेथा केतना कार्यक्रम अधिकारी प्रा. दासमुत्री वर आधारित कार्यक्रमाचे मुकेश बाधुळकर यांनी केले. आयोजन भगवान महत्र्योर निवासी कार्यक्रमाच्या यहास्थितेसाठी महिला मूकर्बीचर विद्यालयाच्या वसतिगृहामध्ये कार्वक्रमधिकारी प्र.पूराम पडीछे व प्र. करणात अर्थक होति.