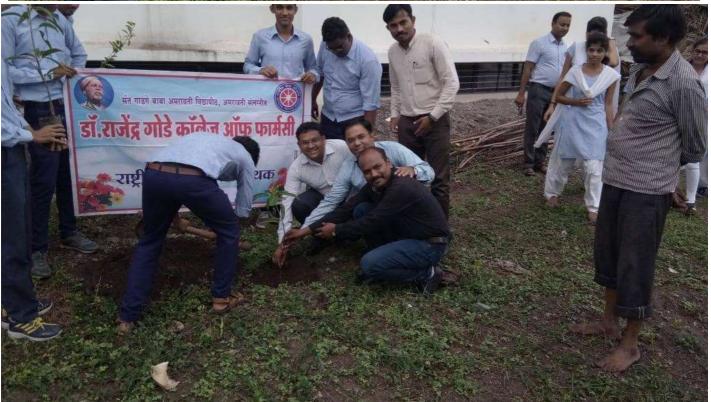

केले. कार्यक्रमाला प्रयत्नन मार्ग्यार देशमुख यांच्या इस्ते करण्यात आले. निवासी मुक्बियर वस्ती गृहाचे त्यानंतर राष्ट्रीय सेवा योजनेच्या अधीक्षक डोळमं, व कर्मचारी, डॉ. स्वयंसेक्कानी वसतोगृह परिसराची राजेड़ मोडे फार्मसी महाविद्यालयाच्या स्वयदता करून वसतिगृहातील सेवा योजनेये कार्यक्रम अधिकारी व विद्यार्ण्यसीवत सहभोजन केले. तसेच राष्ट्रीय सेवा योजनेचे स्ववसंख्क मोठवा यांवेडो त्यांनी विद्यार्थ्यासीवत संवाद संख्येने उपस्थित होते. कार्यक्रमाधी



#### 3 Cleanliness Drive by NSS Unit at NSS Adopted Village Kund Kh.

















#### **Before**









#### After















# 3.2 Green Campus Initiative

# 3.2.1 Medicinal Garden and Tree Plantation inside the Campus 2017



## 2018



College O-Phalkapur Phalkapur Phalka

# 2019



2020





Se College of Pharmacher of Ph

## 2021















2022

















# 3.2.2 Tulsi Tree Plantation on the Occasion of Birthdays of Staff Oxygen Concentrator





Principal,
Dr.Rajendra Gode College
of Pharmacy, Malkapur
Dist.Buldana.

Colle

## 4. Beyond the campus environment promotion and sustainability activities

## 4.1 Students Tree Plantation at their Home and Taking Care of Their Growth





































# 4.2 Tree Plantation Drive by NSS Unit along with Villagers at NSS Adopted Village Kund Kh.