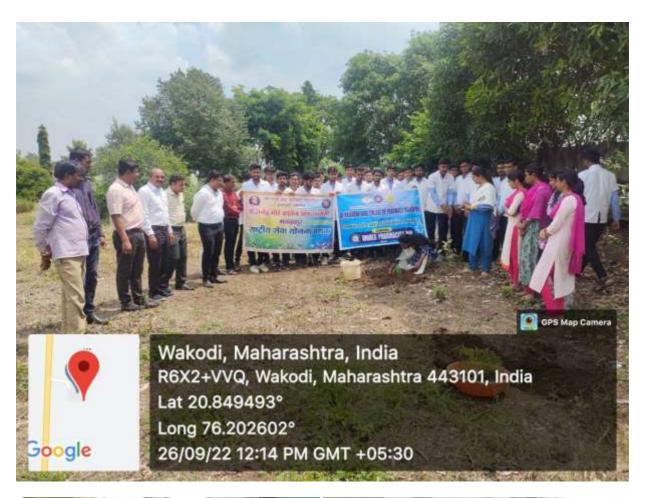

# 4.2 Tree Plantation Drive by NSS Unit along with Villagers at NSS Adopted Village Kund Kh.