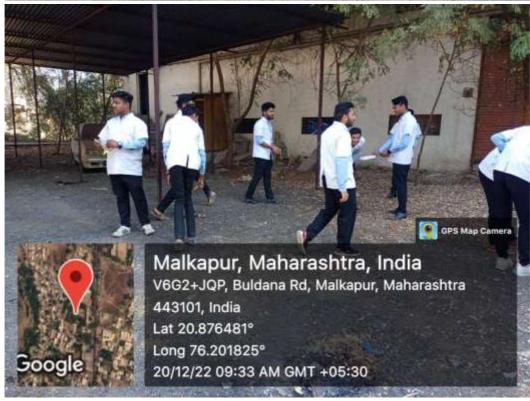

# गाडगे महाराज पुण्यतिथी निमित्त वसतीगृह परिसराची स्वच्छता

स्वच्छता अभियानात सहभागी विद्यार्थी .

प्रतिनिधी । मलकापुर

साधता. कार्यक्रमाचे प्रास्ताविक य सांगता राष्ट्रगीताने करण्यात आसी.

स्वसंध्यलन राष्ट्रीय सेवा योजना स्वयंग्रेयक अनंत भुस्कट यांनी केले. वेब्बेल डॉ. राजेंद्र मोडे फार्मेंसी यावेड्डे त्यांनी आपल्य प्रास्ताविकात महानिवालयात राष्ट्रीय सेना योजना संत गाडगेवाच गांच्या दरासूत्रीची पथकामार्फत २० डिमोबर रोजी मंत माहिती दिली, तर आभार प्रदर्शन राष्ट्रीय गाडमेवाबा यांच्या पुण्यतिची निर्मित व सेथा केतना कार्यक्रम अधिकारी प्रा. दासमुत्री वर आधारित कार्यक्रमाचे मुकेश बाधुळकर यांनी केले. आयोजन भगवान महत्र्योर निवासी कार्यक्रमाच्या यहास्थितेसाठी महिला मूकर्बीचर विद्यालयाच्या वसतिगृहामध्ये कार्वक्रमधिकारी प्र.पूराम पडीछे व प्र. करणात अर्थक होति. करणात अर्थक होति. करणात अर्थक प्रतिमा पुरुवा संत नाटने सेवा चीजना विचाराचे साहम्ब्रक स्तीत सहाराज यांच्या प्रतिमा पुजन परावान साहाराज प्रतिमा पुजन प्रतिमा प्रतिमा पुजन परावान साहाराज प्रतिमा पुजन प्रतिमा प्याचन मुख्याच्यापक संजय पाटील व पार्मसी योगट यांच्या मार्गदर्शनाखाली प्रयत्न मार्जीव्यालयाचे प्राचार्य डॉ.प्रशत केले. कार्यक्रमाला प्रयत्नन मार्ग्यार देशमुख यांच्या इस्ते करण्यात आले. निवासी मुक्बियर वस्ती गृहाचे त्यानंतर राष्ट्रीय सेवा योजनेच्या अधीक्षक डोळमं, व कर्मचारी, डॉ. स्वयंसेक्कानी वसतोगृह परिसराची राजेड़ मोडे फार्मसी महाविद्यालयाच्या स्वयदता करून वसतिगृहातील सेवा योजनेये कार्यक्रम अधिकारी व विद्यार्ण्यसीवत सहभोजन केले. तसेच राष्ट्रीय सेवा योजनेचे स्ववसंख्क मोठवा यांवेडो त्यांनी विद्यार्थ्यासीवत संवाद संख्येने उपस्थित होते. कार्यक्रमाधी