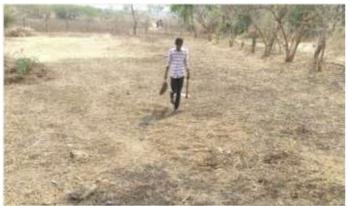

क स्तीत सहाराज यांच्या प्रतिमा पुजन परावान साहाराज प्रतिमा पुजन प्रतिमा प्रतिमा पुजन परावान साहाराज प्रतिमा पुजन प्रतिमा प्याचन मुख्याच्यापक संजय पाटील व पार्मसी योगट यांच्या मार्गदर्शनाखाली प्रयत्न मार्जीव्यालयाचे प्राचार्य डॉ.प्रशत केले. कार्यक्रमाला प्रयत्नन मार्ग्यार देशमुख यांच्या इस्ते करण्यात आले. निवासी मुक्बियर वस्ती गृहाचे त्यानंतर राष्ट्रीय सेवा योजनेच्या अधीक्षक डोळमं, व कर्मचारी, डॉ. स्वयंसेक्कानी वसतोगृह परिसराची राजेड़ मोडे फार्मसी महाविद्यालयाच्या स्वयदता करून वसतिगृहातील सेवा योजनेये कार्यक्रम अधिकारी व विद्यार्ण्यसीवत सहभोजन केले. तसेच राष्ट्रीय सेवा योजनेचे स्ववसंख्क मोठवा यांवेडो त्यांनी विद्यार्थ्यासीवत संवाद संख्येने उपस्थित होते. कार्यक्रमाधी



#### 3 Cleanliness Drive by NSS Unit at NSS Adopted Village Kund Kh.

















#### **Before**









#### After















# 3.2 Green Campus Initiative

# 3.2.1 Medicinal Garden and Tree Plantation inside the Campus 2017



## 2018



College O-Phalkapur Phalkapur Phalka

# 2019



2020





Se College of Pharmacher of Ph

## 2021















2022

















# 3.2.2 Tulsi Tree Plantation on the Occasion of Birthdays of Staff Oxygen Concentrator





Principal,
Dr.Rajendra Gode College
of Pharmacy, Malkapur
Dist.Buldana.

Colle

## 4. Beyond the campus environment promotion and sustainability activities

## 4.1 Students Tree Plantation at their Home and Taking Care of Their Growth





































# 4.2 Tree Plantation Drive by NSS Unit along with Villagers at NSS Adopted Village Kund Kh.