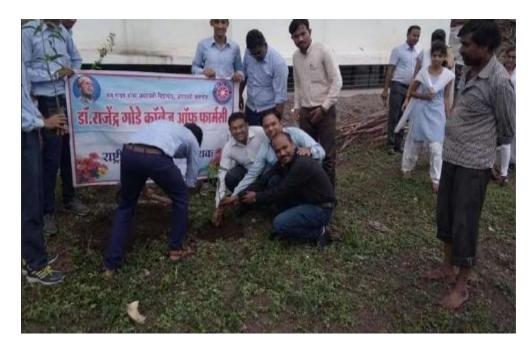

# 4.2 Tree Plantation Drive by NSS Unit along with Villagers at NSS Adopted Village Kund Kh.