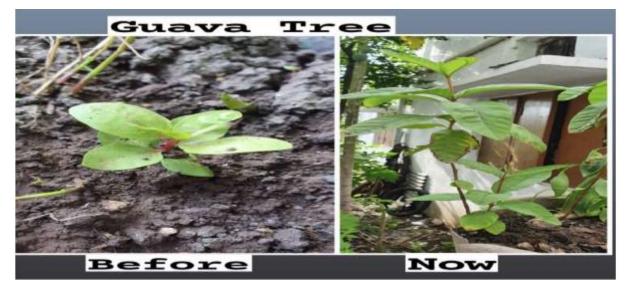

त्यांनी विद्यार्थ्यासीवत संवाद संख्येने उपस्थित होते. कार्यक्रमाधी



#### 3 Cleanliness Drive by NSS Unit at NSS Adopted Village Kund Kh.

















#### **Before**









#### After















# 3.2 Green Campus Initiative

# 3.2.1 Medicinal Garden and Tree Plantation inside the Campus 2017



## 2018



College O-Phalkapur Phalkapur Phalka

# 2019



2020





Se College of Pharmacher of Ph

## 2021















2022

















# 3.2.2 Tulsi Tree Plantation on the Occasion of Birthdays of Staff Oxygen Concentrator





Principal,
Dr.Rajendra Gode College
of Pharmacy, Malkapur
Dist.Buldana.

Colle

## 4. Beyond the campus environment promotion and sustainability activities

## 4.1 Students Tree Plantation at their Home and Taking Care of Their Growth





































# 4.2 Tree Plantation Drive by NSS Unit along with Villagers at NSS Adopted Village Kund Kh.