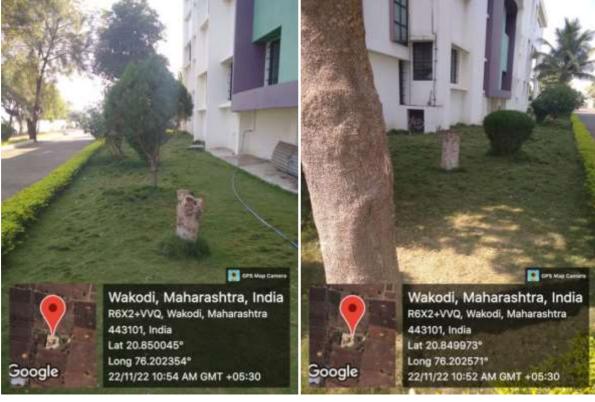

प्रयत्नन मार्ग्यार देशमुख यांच्या इस्ते करण्यात आले. निवासी मुक्बियर वस्ती गृहाचे त्यानंतर राष्ट्रीय सेवा योजनेच्या अधीक्षक डोळमं, व कर्मचारी, डॉ. स्वयंसेक्कानी वसतोगृह परिसराची राजेड़ मोडे फार्मसी महाविद्यालयाच्या स्वयदता करून वसतिगृहातील सेवा योजनेये कार्यक्रम अधिकारी व विद्यार्ण्यसीवत सहभोजन केले. तसेच राष्ट्रीय सेवा योजनेचे स्ववसंख्क मोठवा यांवेडो त्यांनी विद्यार्थ्यासीवत संवाद संख्येने उपस्थित होते. कार्यक्रमाधी



#### 3 Cleanliness Drive by NSS Unit at NSS Adopted Village Kund Kh.

















#### **Before**









#### After















# 3.2 Green Campus Initiative

# 3.2.1 Medicinal Garden and Tree Plantation inside the Campus 2017



## 2018



College O-Phalkapur Phalkapur Phalka

# 2019



2020





Se College of Pharmacher of Ph

## 2021















2022

















# 3.2.2 Tulsi Tree Plantation on the Occasion of Birthdays of Staff Oxygen Concentrator





Principal,
Dr.Rajendra Gode College
of Pharmacy, Malkapur
Dist.Buldana.

Colle

## 4. Beyond the campus environment promotion and sustainability activities

## 4.1 Students Tree Plantation at their Home and Taking Care of Their Growth





































# 4.2 Tree Plantation Drive by NSS Unit along with Villagers at NSS Adopted Village Kund Kh.