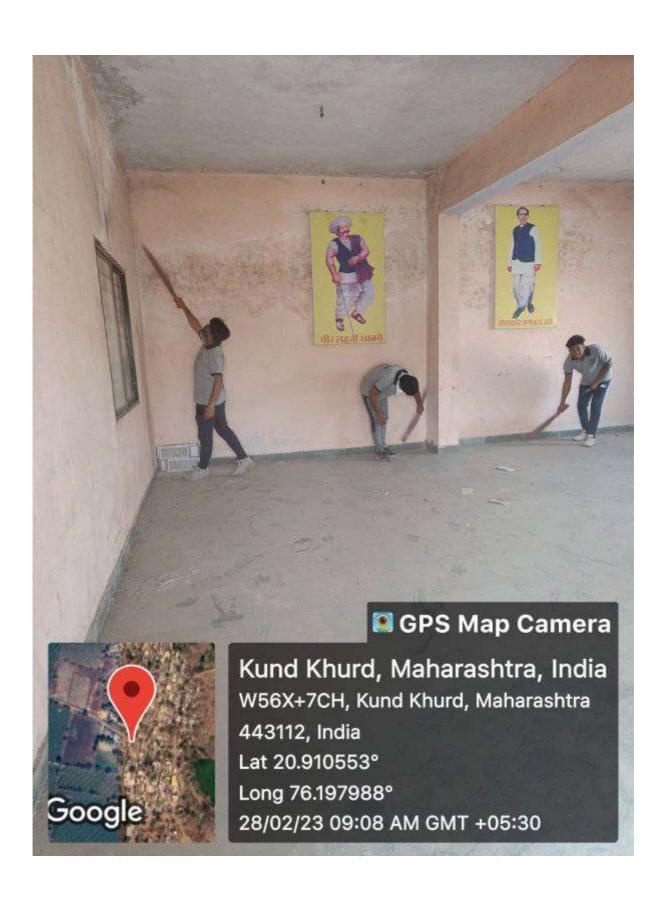

#### 3 Cleanliness Drive by NSS Unit at NSS Adopted Village Kund Kh.

#### **Before**