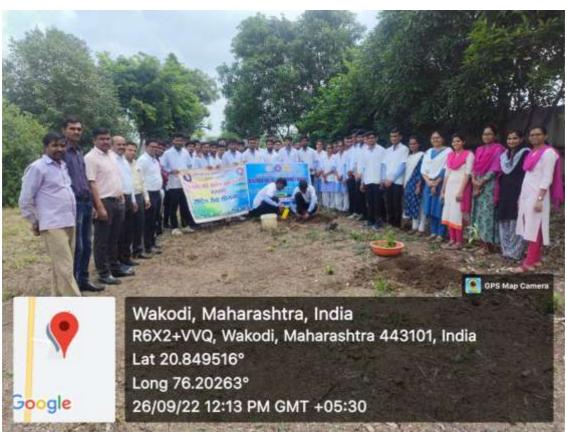

# 4.2 Tree Plantation Drive by NSS Unit along with Villagers at NSS Adopted Village Kund Kh.