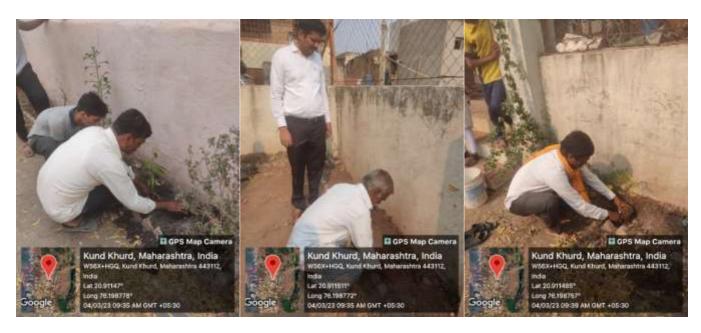

ted Village Kund Kh.

















#### **Before**









#### After















# 3.2 Green Campus Initiative

# 3.2.1 Medicinal Garden and Tree Plantation inside the Campus 2017



## 2018



College O-Phalkapur Phalkapur Phalka

# 2019



2020





Se College of Pharmacher of Ph

## 2021















2022

















# 3.2.2 Tulsi Tree Plantation on the Occasion of Birthdays of Staff Oxygen Concentrator





Principal,
Dr.Rajendra Gode College
of Pharmacy, Malkapur
Dist.Buldana.

Colle

## 4. Beyond the campus environment promotion and sustainability activities

## 4.1 Students Tree Plantation at their Home and Taking Care of Their Growth





































# 4.2 Tree Plantation Drive by NSS Unit along with Villagers at NSS Adopted Village Kund Kh.