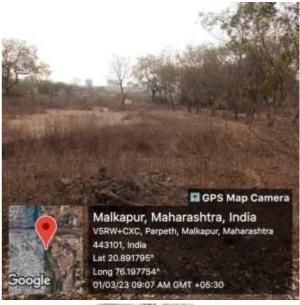

िचाराचे साहम्ब्रक स्तीत सहाराज यांच्या प्रतिमा पुजन परावान साहाराज प्रतिमा पुजन प्रतिमा प्रतिमा पुजन परावान साहाराज प्रतिमा पुजन प्रतिमा प्याचन मुख्याच्यापक संजय पाटील व पार्मसी योगट यांच्या मार्गदर्शनाखाली प्रयत्न मार्जीव्यालयाचे प्राचार्य डॉ.प्रशत केले. कार्यक्रमाला प्रयत्नन मार्ग्यार देशमुख यांच्या इस्ते करण्यात आले. निवासी मुक्बियर वस्ती गृहाचे त्यानंतर राष्ट्रीय सेवा योजनेच्या अधीक्षक डोळमं, व कर्मचारी, डॉ. स्वयंसेक्कानी वसतोगृह परिसराची राजेड़ मोडे फार्मसी महाविद्यालयाच्या स्वयदता करून वसतिगृहातील सेवा योजनेये कार्यक्रम अधिकारी व विद्यार्ण्यसीवत सहभोजन केले. तसेच राष्ट्रीय सेवा योजनेचे स्ववसंख्क मोठवा यांवेडो त्यांनी विद्यार्थ्यासीवत संवाद संख्येने उपस्थित होते. कार्यक्रमाधी



#### 3 Cleanliness Drive by NSS Unit at NSS Adopted Village Kund Kh.

















#### **Before**









#### After















# 3.2 Green Campus Initiative

# 3.2.1 Medicinal Garden and Tree Plantation inside the Campus 2017



## 2018



College O-Phalkapur Phalkapur Phalka

# 2019



2020





Se College of Pharmacher of Ph

## 2021















2022

















# 3.2.2 Tulsi Tree Plantation on the Occasion of Birthdays of Staff Oxygen Concentrator





Principal,
Dr.Rajendra Gode College
of Pharmacy, Malkapur
Dist.Buldana.

Colle

## 4. Beyond the campus environment promotion and sustainability activities

## 4.1 Students Tree Plantation at their Home and Taking Care of Their Growth





































# 4.2 Tree Plantation Drive by NSS Unit along with Villagers at NSS Adopted Village Kund Kh.