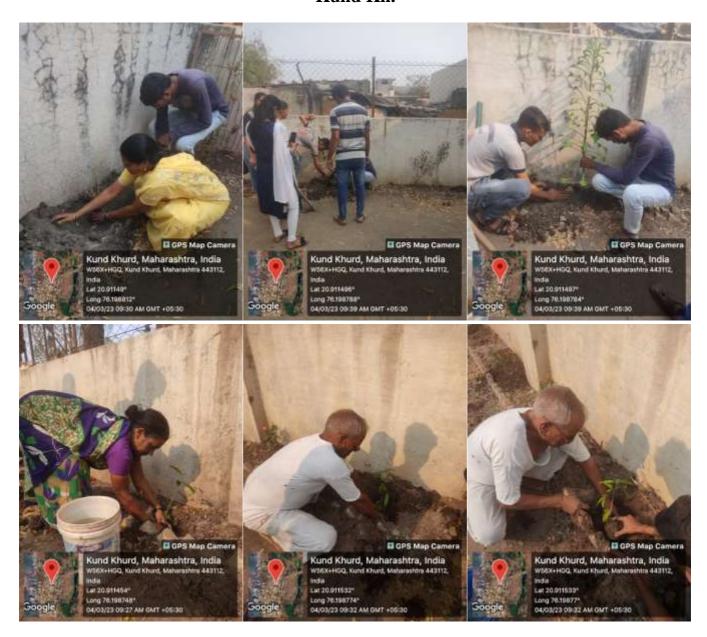

# 4.2 Tree Plantation Drive by NSS Unit along with Villagers at NSS Adopted Village Kund Kh.