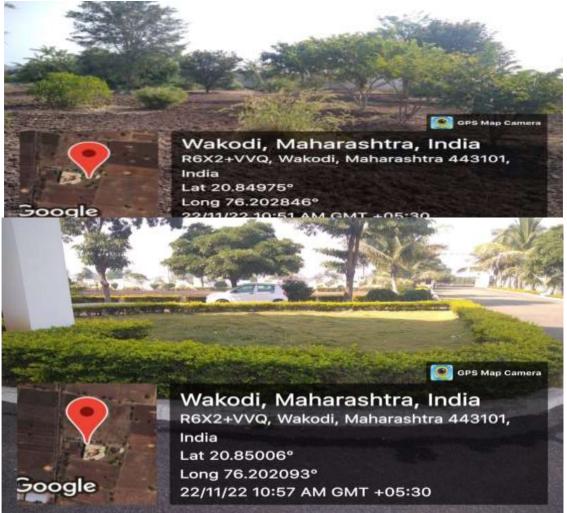

यत्नन मार्ग्यार देशमुख यांच्या इस्ते करण्यात आले. निवासी मुक्बियर वस्ती गृहाचे त्यानंतर राष्ट्रीय सेवा योजनेच्या अधीक्षक डोळमं, व कर्मचारी, डॉ. स्वयंसेक्कानी वसतोगृह परिसराची राजेड़ मोडे फार्मसी महाविद्यालयाच्या स्वयदता करून वसतिगृहातील सेवा योजनेये कार्यक्रम अधिकारी व विद्यार्ण्यसीवत सहभोजन केले. तसेच राष्ट्रीय सेवा योजनेचे स्ववसंख्क मोठवा यांवेडो त्यांनी विद्यार्थ्यासीवत संवाद संख्येने उपस्थित होते. कार्यक्रमाधी



#### 3 Cleanliness Drive by NSS Unit at NSS Adopted Village Kund Kh.

















#### **Before**









#### After















# 3.2 Green Campus Initiative

# 3.2.1 Medicinal Garden and Tree Plantation inside the Campus 2017



## 2018



College O-Phalkapur Phalkapur Phalka

# 2019



2020





Se College of Pharmacher of Ph

## 2021















2022

















# 3.2.2 Tulsi Tree Plantation on the Occasion of Birthdays of Staff Oxygen Concentrator





Principal,
Dr.Rajendra Gode College
of Pharmacy, Malkapur
Dist.Buldana.

Colle

## 4. Beyond the campus environment promotion and sustainability activities

## 4.1 Students Tree Plantation at their Home and Taking Care of Their Growth





































# 4.2 Tree Plantation Drive by NSS Unit along with Villagers at NSS Adopted Village Kund Kh.