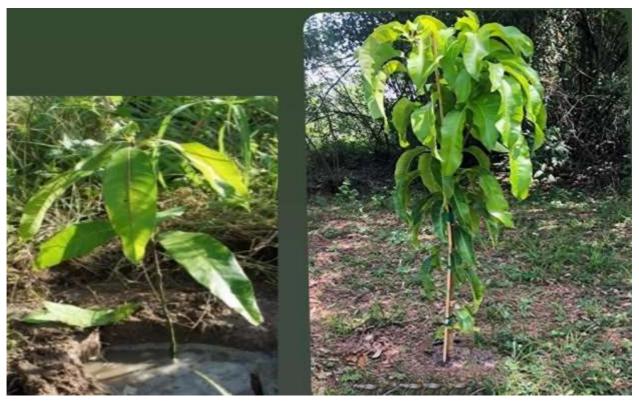

क मोठवा यांवेडो त्यांनी विद्यार्थ्यासीवत संवाद संख्येने उपस्थित होते. कार्यक्रमाधी



#### 3 Cleanliness Drive by NSS Unit at NSS Adopted Village Kund Kh.

















#### **Before**









#### After















# 3.2 Green Campus Initiative

# 3.2.1 Medicinal Garden and Tree Plantation inside the Campus 2017



## 2018



College O-Phalkapur Phalkapur Phalka

# 2019



2020





Se College of Pharmacher of Ph

## 2021















2022

















# 3.2.2 Tulsi Tree Plantation on the Occasion of Birthdays of Staff Oxygen Concentrator





Principal,
Dr.Rajendra Gode College
of Pharmacy, Malkapur
Dist.Buldana.

Colle

## 4. Beyond the campus environment promotion and sustainability activities

## 4.1 Students Tree Plantation at their Home and Taking Care of Their Growth





































# 4.2 Tree Plantation Drive by NSS Unit along with Villagers at NSS Adopted Village Kund Kh.