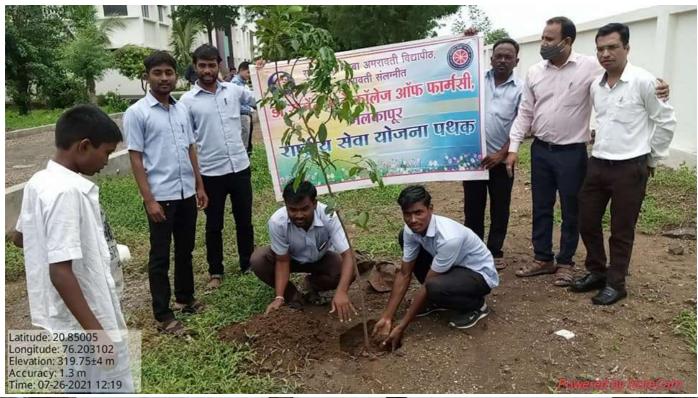

त केले. कार्यक्रमाला प्रयत्नन मार्ग्यार देशमुख यांच्या इस्ते करण्यात आले. निवासी मुक्बियर वस्ती गृहाचे त्यानंतर राष्ट्रीय सेवा योजनेच्या अधीक्षक डोळमं, व कर्मचारी, डॉ. स्वयंसेक्कानी वसतोगृह परिसराची राजेड़ मोडे फार्मसी महाविद्यालयाच्या स्वयदता करून वसतिगृहातील सेवा योजनेये कार्यक्रम अधिकारी व विद्यार्ण्यसीवत सहभोजन केले. तसेच राष्ट्रीय सेवा योजनेचे स्ववसंख्क मोठवा यांवेडो त्यांनी विद्यार्थ्यासीवत संवाद संख्येने उपस्थित होते. कार्यक्रमाधी



#### 3 Cleanliness Drive by NSS Unit at NSS Adopted Village Kund Kh.

















#### **Before**









#### After















# 3.2 Green Campus Initiative

# 3.2.1 Medicinal Garden and Tree Plantation inside the Campus 2017



## 2018



College O-Phalkapur Phalkapur Phalka

# 2019



2020





Se College of Pharmacher of Ph

## 2021















2022

















# 3.2.2 Tulsi Tree Plantation on the Occasion of Birthdays of Staff Oxygen Concentrator





Principal,
Dr.Rajendra Gode College
of Pharmacy, Malkapur
Dist.Buldana.

Colle

## 4. Beyond the campus environment promotion and sustainability activities

## 4.1 Students Tree Plantation at their Home and Taking Care of Their Growth





































# 4.2 Tree Plantation Drive by NSS Unit along with Villagers at NSS Adopted Village Kund Kh.