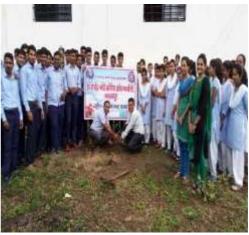

# 4.2 Tree Plantation Drive by NSS Unit along with Villagers at NSS Adopted Village Kund Kh.