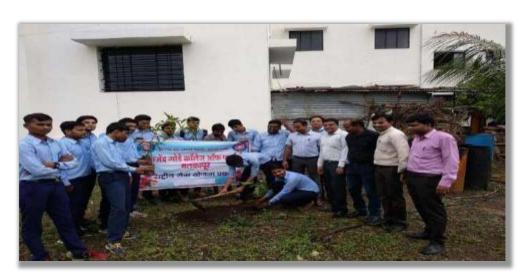

# 4.2 Tree Plantation Drive by NSS Unit along with Villagers at NSS Adopted Village Kund Kh.