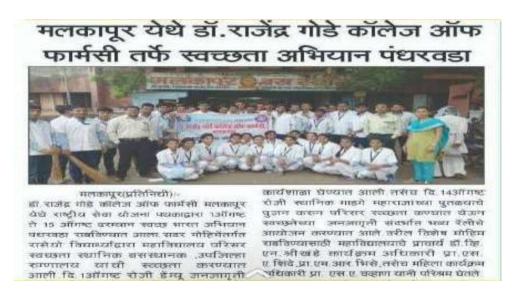

# दिव्य मराठी

# गाडगे महाराज पुण्यतिथी निमित्त वसतीगृह परिसराची स्वच्छता

स्वच्छता अभियानात सहभागी विद्यार्थी .

प्रतिनिधी । मलकापुर

साधता. कार्यक्रमाचे प्रास्ताविक य सांगता राष्ट्रगीताने करण्यात आसी.

स्वसंध्यलन राष्ट्रीय सेवा योजना स्वयंग्रेयक अनंत भुस्कट यांनी केले. वेब्बेल डॉ. राजेंद्र मोडे फार्मेंसी यावेड्डे त्यांनी आपल्य प्रास्ताविकात महानिवालयात राष्ट्रीय सेना योजना संत गाडगेवाच गांच्या दरासूत्रीची पथकामार्फत २० डिमोबर रोजी मंत माहिती दिली, तर आभार प्रदर्शन राष्ट्रीय गाडमेवाबा यांच्या पुण्यतिची निर्मित व सेथा केतना कार्यक्रम अधिकारी प्रा. दासमुत्री वर आधारित कार्यक्रमाचे मुकेश बाधुळकर यांनी केले. आयोजन भगवान महत्र्योर निवासी कार्यक्रमाच्या यहास्थितेसाठी महिला मूकर्बीचर विद्यालयाच्या वसतिगृहामध्ये कार्वक्रमधिकारी प्र.पूराम पडीछे व प्र. करणात अर्थक होति. करणात अर्थक होति. करणात अर्थक प्रतिमा पुरुवा संत नाटने सेवा चीजना विचाराचे साहम्ब्रक स्तीत सहाराज यांच्या प्रतिमा पुजन परावान साहाराज प्रतिमा पुजन प्रतिमा प्रतिमा पुजन परावान साहाराज प्रतिमा पुजन प्रतिमा प्याचन मुख्याच्यापक संजय पाटील व पार्मसी योगट यांच्या मार्गदर्शनाखाली प्रयत्न मार्जीव्यालयाचे प्राचार्य डॉ.प्रशत केले. कार्यक्रमाला प्रयत्नन मार्ग्यार देशमुख यांच्या इस्ते करण्यात आले. निवासी मुक्बियर वस्ती गृहाचे त्यानंतर राष्ट्रीय सेवा योजनेच्या अधीक्षक डोळमं, व कर्मचारी, डॉ. स्वयंसेक्कानी वसतोगृह परिसराची राजेड़ मोडे फार्मसी महाविद्यालयाच्या स्वयदता करून वसतिगृहातील सेवा योजनेये कार्यक्रम अधिकारी व विद्यार्ण्यसीवत सहभोजन केले. तसेच राष्ट्रीय सेवा योजनेचे स्ववसंख्क मोठवा यांवेडो त्यांनी विद्यार्थ्यासीवत संवाद संख्येने उपस्थित होते. कार्यक्रमाधी