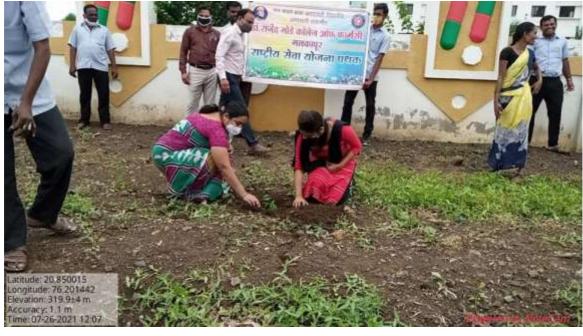

# 4.2 Tree Plantation Drive by NSS Unit along with Villagers at NSS Adopted Village Kund Kh.