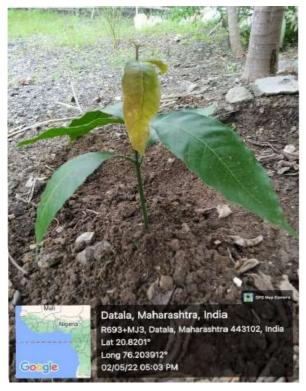

ंनी विद्यार्थ्यासीवत संवाद संख्येने उपस्थित होते. कार्यक्रमाधी



#### 3 Cleanliness Drive by NSS Unit at NSS Adopted Village Kund Kh.

















#### **Before**









#### After















# 3.2 Green Campus Initiative

# 3.2.1 Medicinal Garden and Tree Plantation inside the Campus 2017



## 2018



College O-Phalkapur Phalkapur Phalka

# 2019



2020





Se College of Pharmacher of Ph

## 2021















2022

















# 3.2.2 Tulsi Tree Plantation on the Occasion of Birthdays of Staff Oxygen Concentrator





Principal,
Dr.Rajendra Gode College
of Pharmacy, Malkapur
Dist.Buldana.

Colle

## 4. Beyond the campus environment promotion and sustainability activities

## 4.1 Students Tree Plantation at their Home and Taking Care of Their Growth





































# 4.2 Tree Plantation Drive by NSS Unit along with Villagers at NSS Adopted Village Kund Kh.