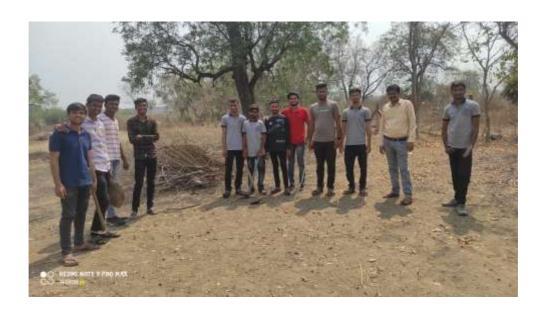

ाराज यांच्या प्रतिमा पुजन परावान साहाराज प्रतिमा पुजन प्रतिमा प्रतिमा पुजन परावान साहाराज प्रतिमा पुजन प्रतिमा प्याचन मुख्याच्यापक संजय पाटील व पार्मसी योगट यांच्या मार्गदर्शनाखाली प्रयत्न मार्जीव्यालयाचे प्राचार्य डॉ.प्रशत केले. कार्यक्रमाला प्रयत्नन मार्ग्यार देशमुख यांच्या इस्ते करण्यात आले. निवासी मुक्बियर वस्ती गृहाचे त्यानंतर राष्ट्रीय सेवा योजनेच्या अधीक्षक डोळमं, व कर्मचारी, डॉ. स्वयंसेक्कानी वसतोगृह परिसराची राजेड़ मोडे फार्मसी महाविद्यालयाच्या स्वयदता करून वसतिगृहातील सेवा योजनेये कार्यक्रम अधिकारी व विद्यार्ण्यसीवत सहभोजन केले. तसेच राष्ट्रीय सेवा योजनेचे स्ववसंख्क मोठवा यांवेडो त्यांनी विद्यार्थ्यासीवत संवाद संख्येने उपस्थित होते. कार्यक्रमाधी



#### 3 Cleanliness Drive by NSS Unit at NSS Adopted Village Kund Kh.

















#### **Before**









#### After















# 3.2 Green Campus Initiative

# 3.2.1 Medicinal Garden and Tree Plantation inside the Campus 2017



## 2018



College O-Phalkapur Phalkapur Phalka

# 2019



2020





Se College of Pharmacher of Ph

## 2021















2022

















# 3.2.2 Tulsi Tree Plantation on the Occasion of Birthdays of Staff Oxygen Concentrator





Principal,
Dr.Rajendra Gode College
of Pharmacy, Malkapur
Dist.Buldana.

Colle

## 4. Beyond the campus environment promotion and sustainability activities

## 4.1 Students Tree Plantation at their Home and Taking Care of Their Growth





































# 4.2 Tree Plantation Drive by NSS Unit along with Villagers at NSS Adopted Village Kund Kh.