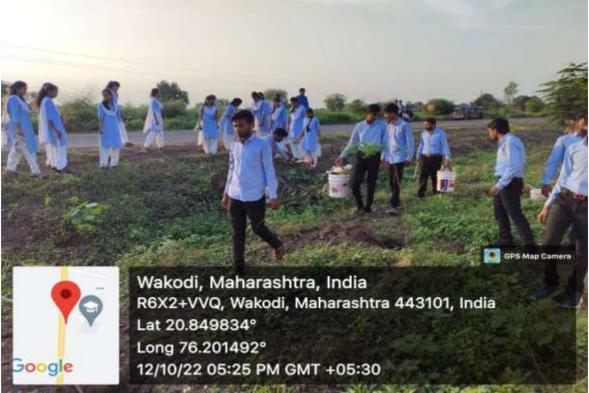

# 4.2 Tree Plantation Drive by NSS Unit along with Villagers at NSS Adopted Village Kund Kh.