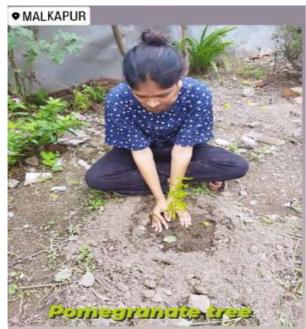

मोठवा यांवेडो त्यांनी विद्यार्थ्यासीवत संवाद संख्येने उपस्थित होते. कार्यक्रमाधी



#### 3 Cleanliness Drive by NSS Unit at NSS Adopted Village Kund Kh.

















#### **Before**









#### After















# 3.2 Green Campus Initiative

# 3.2.1 Medicinal Garden and Tree Plantation inside the Campus 2017



## 2018



College O-Phalkapur Phalkapur Phalka

# 2019



2020





Se College of Pharmacher of Ph

## 2021















2022

















# 3.2.2 Tulsi Tree Plantation on the Occasion of Birthdays of Staff Oxygen Concentrator





Principal,
Dr.Rajendra Gode College
of Pharmacy, Malkapur
Dist.Buldana.

Colle

## 4. Beyond the campus environment promotion and sustainability activities

## 4.1 Students Tree Plantation at their Home and Taking Care of Their Growth





































# 4.2 Tree Plantation Drive by NSS Unit along with Villagers at NSS Adopted Village Kund Kh.