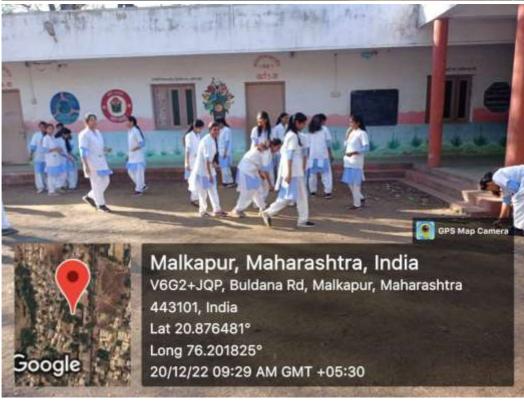

# गाडगे महाराज पुण्यतिथी निमित्त वसतीगृह परिसराची स्वच्छता

स्वच्छता अभियानात सहभागी विद्यार्थी .

प्रतिनिधी । मलकापुर

साधता. कार्यक्रमाचे प्रास्ताविक य सांगता राष्ट्रगीताने करण्यात आसी.

स्वसंध्यलन राष्ट्रीय सेवा योजना स्वयंग्रेयक अनंत भुस्कट यांनी केले. वेब्बेल डॉ. राजेंद्र मोडे फार्मेंसी यावेड्डे त्यांनी आपल्य प्रास्ताविकात महानिवालयात राष्ट्रीय सेना योजना संत गाडगेवाच गांच्या दरासूत्रीची पथकामार्फत २० डिमोबर रोजी मंत माहिती दिली, तर आभार प्रदर्शन राष्ट्रीय गाडमेवाबा यांच्या पुण्यतिची निर्मित व सेथा केतना कार्यक्रम अधिकारी प्रा. दासमुत्री वर आधारित कार्यक्रमाचे मुकेश बाधुळकर यांनी केले. आयोजन भगवान महत्र्योर निवासी कार्यक्रमाच्या यहास्थितेसाठी महिला मूकर्बीचर विद्यालयाच्या वसतिगृहामध्ये कार्वक्रमधिकारी प्र.पूराम पडीछे व प्र. करणात अर्थक होति. करणात अर्थक होति. करणात अर्थक प्रतिमा पुरुवा संत नाटने सेवा चीजना विचाराचे साहम्ब्रक स्तीत सहाराज यांच्या प्रतिमा पुजन परावान साहाराज प्रतिमा पुजन प्रतिमा प्रतिमा पुजन परावान साहाराज प्रतिमा पुजन प्रतिमा प्याचन मुख्याच्यापक संजय पाटील व पार्मसी योगट यांच्या मार्गदर्शनाखाली प्रयत्न मार्जीव्यालयाचे प्राचार्य डॉ.प्रशत केले. कार्यक्रमाला प्रयत्नन मार्ग्यार देशमुख यांच्या इस्ते करण्यात आले. निवासी मुक्बियर वस्ती गृहाचे त्यानंतर राष्ट्रीय सेवा योजनेच्या अधीक्षक डोळमं, व कर्मचारी, डॉ. स्वयंसेक्कानी वसतोगृह परिसराची राजेड़ मोडे फार्मसी महाविद्यालयाच्या स्वयदता करून वसतिगृहातील सेवा योजनेये कार्यक्रम अधिकारी व विद्यार्ण्यसीवत सहभोजन केले. तसेच राष्ट्रीय सेवा योजनेचे स्ववसंख्क मोठवा यांवेडो त्यांनी विद्यार्थ्यासीवत संवाद संख्येने उपस्थित होते. कार्यक्रमाधी