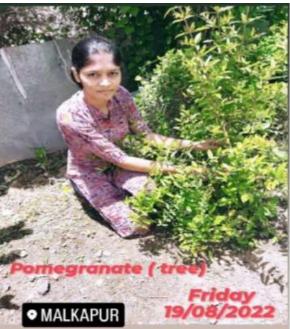

ठवा यांवेडो त्यांनी विद्यार्थ्यासीवत संवाद संख्येने उपस्थित होते. कार्यक्रमाधी



#### 3 Cleanliness Drive by NSS Unit at NSS Adopted Village Kund Kh.

















#### **Before**









#### After















# 3.2 Green Campus Initiative

# 3.2.1 Medicinal Garden and Tree Plantation inside the Campus 2017



## 2018



College O-Phalkapur Phalkapur Phalka

# 2019



2020





Se College of Pharmacher of Ph

## 2021















2022

















# 3.2.2 Tulsi Tree Plantation on the Occasion of Birthdays of Staff Oxygen Concentrator





Principal,
Dr.Rajendra Gode College
of Pharmacy, Malkapur
Dist.Buldana.

Colle

## 4. Beyond the campus environment promotion and sustainability activities

## 4.1 Students Tree Plantation at their Home and Taking Care of Their Growth





































# 4.2 Tree Plantation Drive by NSS Unit along with Villagers at NSS Adopted Village Kund Kh.