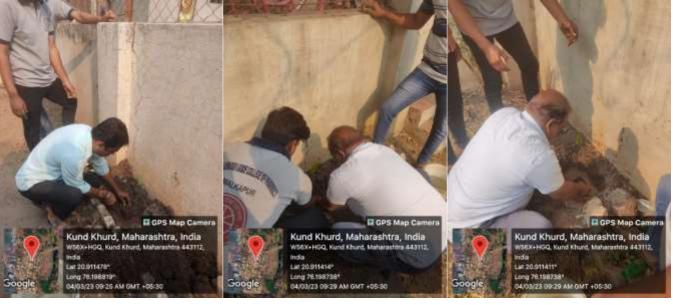

# 4.2 Tree Plantation Drive by NSS Unit along with Villagers at NSS Adopted Village Kund Kh.