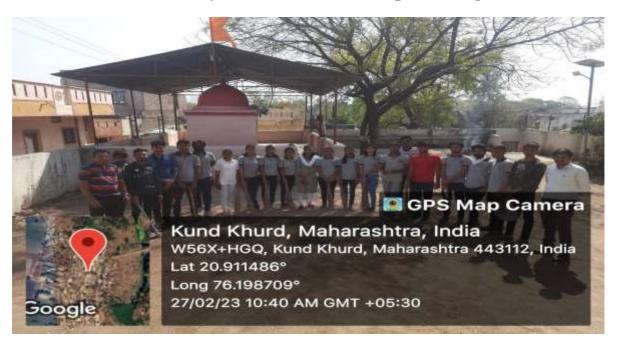

प्रतिमा पुरुवा संत नाटने सेवा चीजना विचाराचे साहम्ब्रक स्तीत सहाराज यांच्या प्रतिमा पुजन परावान साहाराज प्रतिमा पुजन प्रतिमा प्रतिमा पुजन परावान साहाराज प्रतिमा पुजन प्रतिमा प्याचन मुख्याच्यापक संजय पाटील व पार्मसी योगट यांच्या मार्गदर्शनाखाली प्रयत्न मार्जीव्यालयाचे प्राचार्य डॉ.प्रशत केले. कार्यक्रमाला प्रयत्नन मार्ग्यार देशमुख यांच्या इस्ते करण्यात आले. निवासी मुक्बियर वस्ती गृहाचे त्यानंतर राष्ट्रीय सेवा योजनेच्या अधीक्षक डोळमं, व कर्मचारी, डॉ. स्वयंसेक्कानी वसतोगृह परिसराची राजेड़ मोडे फार्मसी महाविद्यालयाच्या स्वयदता करून वसतिगृहातील सेवा योजनेये कार्यक्रम अधिकारी व विद्यार्ण्यसीवत सहभोजन केले. तसेच राष्ट्रीय सेवा योजनेचे स्ववसंख्क मोठवा यांवेडो त्यांनी विद्यार्थ्यासीवत संवाद संख्येने उपस्थित होते. कार्यक्रमाधी



#### 3 Cleanliness Drive by NSS Unit at NSS Adopted Village Kund Kh.

















#### **Before**









#### After















# 3.2 Green Campus Initiative

# 3.2.1 Medicinal Garden and Tree Plantation inside the Campus 2017



## 2018



College O-Phalkapur Phalkapur Phalka

# 2019



2020





Se College of Pharmacher of Ph

## 2021















2022

















# 3.2.2 Tulsi Tree Plantation on the Occasion of Birthdays of Staff Oxygen Concentrator





Principal,
Dr.Rajendra Gode College
of Pharmacy, Malkapur
Dist.Buldana.

Colle

## 4. Beyond the campus environment promotion and sustainability activities

## 4.1 Students Tree Plantation at their Home and Taking Care of Their Growth





































# 4.2 Tree Plantation Drive by NSS Unit along with Villagers at NSS Adopted Village Kund Kh.