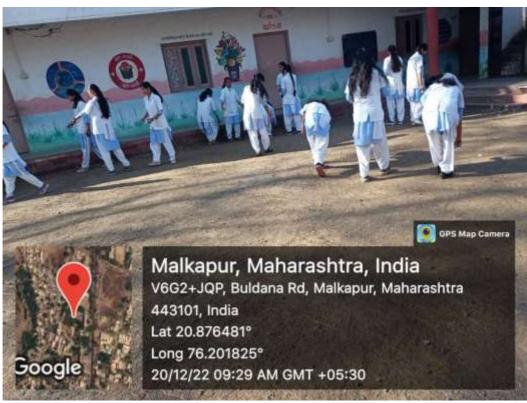

# गाडगे महाराज पुण्यतिथी निमित्त वसतीगृह परिसराची स्वच्छता

स्वच्छता अभियानात सहभागी विद्यार्थी .

प्रतिनिधी । मलकापुर

साधता. कार्यक्रमाचे प्रास्ताविक य सांगता राष्ट्रगीताने करण्यात आसी.

स्वसंध्यलन राष्ट्रीय सेवा योजना स्वयंग्रेयक अनंत भुस्कट यांनी केले. वेब्बेल डॉ. राजेंद्र मोडे फार्मेंसी यावेड्डे त्यांनी आपल्य प्रास्ताविकात महानिवालयात राष्ट्रीय सेना योजना संत गाडगेवाच गांच्या दरासूत्रीची पथकामार्फत २० डिमोबर रोजी मंत माहिती दिली, तर आभार प्रदर्शन राष्ट्रीय गाडमेवाबा यांच्या पुण्यतिची निर्मित व सेथा केतना कार्यक्रम अधिकारी प्रा. दासमुत्री वर आधारित कार्यक्रमाचे मुकेश बाधुळकर यांनी केले. आयोजन भगवान महत्र्योर निवासी कार्यक्रमाच्या यहास्थितेसाठी महिला मूकर्बीचर विद्यालयाच्या वसतिगृहामध्ये कार्वक्रमधिकारी प्र.पूराम पडीछे व प्र. करणात अर्थक होति. करणात अर्थक होति. करणात अर्थक प्रतिमा पुरुवा संत नाटने सेवा चीजना विचाराचे साहम्ब्रक स्तीत सहाराज यांच्या प्रतिमा पुजन परावान साहाराज प्रतिमा पुजन प्रतिमा प्रतिमा पुजन परावान साहाराज प्रतिमा पुजन प्रतिमा प्याचन मुख्याच्यापक संजय पाटील व पार्मसी योगट यांच्या मार्गदर्शनाखाली प्रयत्न मार्जीव्यालयाचे प्राचार्य डॉ.प्रशत केले. कार्यक्रमाला प्रयत्नन मार्ग्यार देशमुख यांच्या इस्ते करण्यात आले. निवासी मुक्बियर वस्ती गृहाचे त्यानंतर राष्ट्रीय सेवा योजनेच्या अधीक्षक डोळमं, व कर्मचारी, डॉ. स्वयंसेक्कानी वसतोगृह परिसराची राजेड़ मोडे फार्मसी महाविद्यालयाच्या स्वयदता करून वसतिगृहातील सेवा योजनेये कार्यक्रम अधिकारी व विद्यार्ण्यसीवत सहभोजन केले. तसेच राष्ट्रीय सेवा योजनेचे स्ववसंख्क मोठवा यांवेडो त्यांनी विद्यार्थ्यासीवत संवाद संख्येने उपस्थित होते. कार्यक्रमाधी