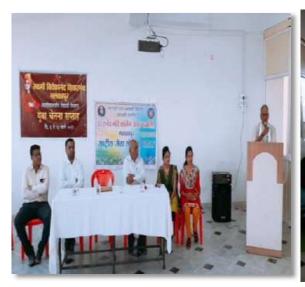

| Name of activity with date         | Women's Cell inauguration 17/8/2021                                                                                                                                                                                                                                                                                                                                                                                                                                                                        |
|------------------------------------|------------------------------------------------------------------------------------------------------------------------------------------------------------------------------------------------------------------------------------------------------------------------------------------------------------------------------------------------------------------------------------------------------------------------------------------------------------------------------------------------------------|
|                                    | Due to the Covid crisis, all platforms had shifted to the online modes (zoom meeting) of teaching and learning in order to follow the Covid protocol.                                                                                                                                                                                                                                                                                                                                                      |
| Photos<br>of<br>activity           | 312 PM © © M W Julian Report Close Participants (100)  Close Participants (100)  Close Participants (100)  Dr. Search  JAYA AMBHORE (me)  Dr. Kamal Kabra (Co-freet)  D. D. N. Chopade  10 11. Roshni Chudwani  21. Anuja pramod gadekar  22. 21. Anuja pramod gadekar  23. 21. Anuja pramod gadekar  24. 29. 217. C. s. khule  15. 2821121. Preeti Mehra  282121. Preeti Mehra  29. 49. Aachal Chandak  31. Aachal Vilas Waghode  33. 33. Aarju Bhivgade  Invite                                          |
| Summary of event                   | The activities of Women's Cell 2021-2022 started with its inauguration on <b>17 August 2021</b> at DRGCOP Malkapur .The chief guest of the Programme was Dr. Prashant K. Deshmukh (Principal, Dr. Rajendra Gode College of Pharmacy, and Malkapur) and Prof. Shital J. Gandhi and Prof. Jaya P. Ambhore incharge of women cell. In the inauguration all staff members and girls student was present. After the Inauguration of Women's Cell 20121-2021 a webinar was organized led by Dr. Kamal A. Kabra . |
| Name of coordinator & team members | Prof. Shital J. Gandhi and Prof. Jaya P. Ambhore , Prof Gautam Mehetre                                                                                                                                                                                                                                                                                                                                                                                                                                     |