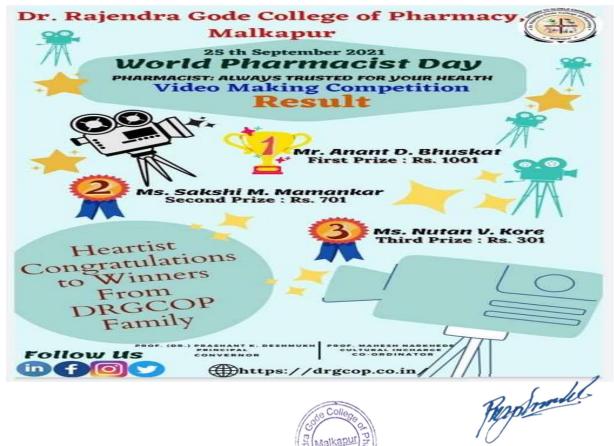

y 2022 Countdown

# International Yoga Day (IDY) 2022

Theme: Benefits of yoga during the COVID-19 pandemic

Speaker Prof. R. R. Popat

Organized by

NSS Unit Dr Rajendra Gode College of Pharmacy

BSS Dr. Rajendra Gode College of Pharmacy, Malkapur
Address: MH SH 176, near Nimbari, Phata, Buldana, Maharashtra 443101
Email Id: cop\_malkapur@rediffmail.com /drgcopmalkapur@gmail.com
Website: www.drgcop.co.in







#### **World Pharmacist Day**















### **AIDS Day**





#### **Constitution Day**

संत गाडगेबाबा अमरावती विद्यापीठ अमरावती संलग्नित इंदिरा बहुउद्देशीय शिक्षण संस्था संचालित



डॉ. राजेंद्र गोडे फार्मसी महाविद्यालय मलकापूर राष्ट्रीय सेवा योजना













#### 2021-22

### **International Yoga Day**







#### **Independence Day**









# WORLD DAY 25 September









#### Mahatma Gandhi Jayanti







#### National unity Day





#### Savitribai Phule Jayanti





#### **National Youth Day**







#### **National Voters Day**





# विद्यार्थ्यांनी राबवली मतदार जनजागृती मोहीम

सकाळ

मलकापूर, ता. १६ ः विकस्तरणित तथा सक्षम राष्ट्र बनवण्यासाठी योग्य नेतृत्व निवडणे गरजेचे आहे. तसेच प्रत्येक नागरिकाने आपल्या मतदानाचा हक्क जाणून मतदान करणे आवश्यक आहे. त्या अनुषंगाने संत गाडगे बाबा अमरावती विद्यापीठ संलित डॉ.राजेंद्र गोडे कॉलेंज ऑफ फार्मसीच्या स्वयंसेवकांनी मतदार जनजागृतीपर उपक्रम राववला.

अप्रक्रम राजवताः.

समाजातील तळागाळातील
नागरिकांमध्ये मतदानाचे महत्व
पटवृत देणे, त्यांना योग्य प्रतिनिधी
निवङ्ग देण्यासंदर्भात मार्गदर्शन
करणे, तथा आपल्या मतदानाचा
अधिकार समजावण्यासाठी निवङण्क
आयोगामार्फत विविध उपक्रम
राबवण्यात येत आहेत. त्या अपुर्यमान
राझवण्यात येत आहे