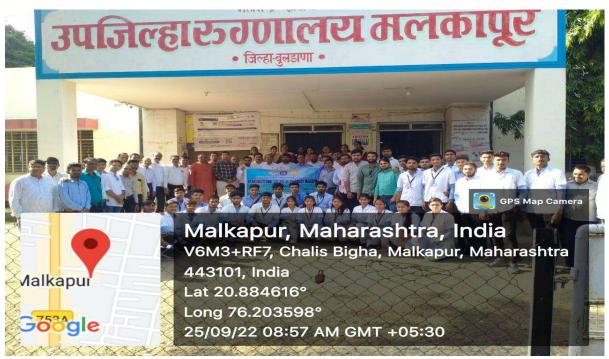

ी ग्राहक पंचायत मलकापूर तालुका उपाध्यक्ष हरिभाऊ पाटील सर, तालुका धर्मेशसिंह राजपूत, संपर्कप्रमुख कैलास गणगे, प्रसिध्दीप्रमुख पंकज मोरे, कार्यालय मंत्री मो.शकील, अनिलगोठी, नांदुराग्रा.पं. शहराध्यक्ष प्रकाश मिरगे, सहसंपर्क प्रमुख जगदीश तेलंग, शहर उपाध्यक्ष बाबुराव वाघ, कार्यकारी सदस्य यशवंत बाकोडे यांची उपस्थिती होती.







#### International Yoga Day 2022 Countdown

# International Yoga Day (IDY) 2022

Theme: Benefits of yoga during the COVID-19 pandemic

Speaker Prof. R. R. Popat

Organized by

NSS Unit Dr Rajendra Gode College of Pharmacy

BSS Dr. Rajendra Gode College of Pharmacy, Malkapur
Address: MH SH 176, near Nimbari, Phata, Buldana, Maharashtra 443101
Email Id: cop\_malkapur@rediffmail.com /drgcopmalkapur@gmail.com
Website: www.drgcop.co.in







#### **World Pharmacist Day**















### **AIDS Day**





#### **Constitution Day**

संत गाडगेबाबा अमरावती विद्यापीठ अमरावती संलग्नित इंदिरा बहुउद्देशीय शिक्षण संस्था संचालित



डॉ. राजेंद्र गोडे फार्मसी महाविद्यालय मलकापूर राष्ट्रीय सेवा योजना













#### 2021-22

### **International Yoga Day**







#### **Independence Day**









# WORLD DAY 25 September









#### Mahatma Gandhi Jayanti







#### National unity Day





#### Savitribai Phule Jayanti





#### **National Youth Day**







#### **National Voters Day**





# विद्यार्थ्यांनी राबवली मतदार जनजागृती मोहीम

सकाळ

मलकापूर, ता. १६ ः विकस्तरणित तथा सक्षम राष्ट्र बनवण्यासाठी योग्य नेतृत्व निवडणे गरजेचे आहे. तसेच प्रत्येक नागरिकाने आपल्या मतदानाचा हक्क जाणून मतदान करणे आवश्यक आहे. त्या अनुषंगाने संत गाडगे बाबा अमरावती विद्यापीठ संलित डॉ.र