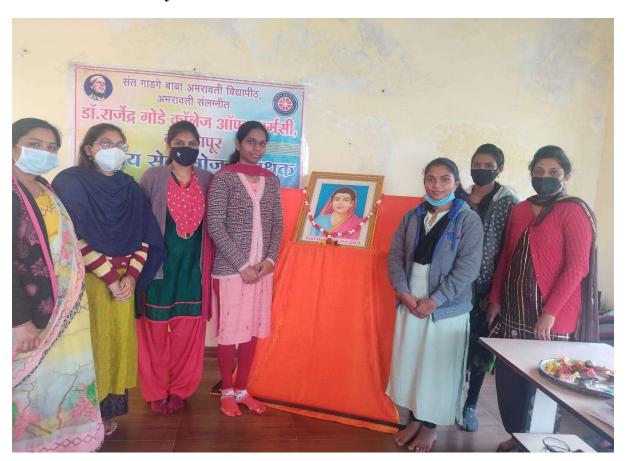

| Name of activity with date         | Women's Cell inauguration 17/8/2021                                                                                                                                                                                                                                                                                                                                                                                                                                                                        |
|------------------------------------|------------------------------------------------------------------------------------------------------------------------------------------------------------------------------------------------------------------------------------------------------------------------------------------------------------------------------------------------------------------------------------------------------------------------------------------------------------------------------------------------------------|
|                                    | Due to the Covid crisis, all platforms had shifted to the online modes (zoom meeting) of teaching and learning in order to follow the Covid protocol.                                                                                                                                                                                                                                                                                                                                                      |
| Photos<br>of<br>activity           | 312 PM © © M W Julian Report Close Participants (100)  Close Participants (100)  Close Participants (100)  Dr. Search  JAYA AMBHORE (me)  Dr. Kamal Kabra (Co-freet)  D. D. N. Chopade  10 11. Roshni Chudwani  21. Anuja pramod gadekar  22. 21. Anuja pramod gadekar  23. 21. Anuja pramod gadekar  24. 29. 217. C. s. khule  15. 2821121. Preeti Mehra  282121. Preeti Mehra  29. 49. Aachal Chandak  31. Aachal Vilas Waghode  33. 33. Aarju Bhivgade  Invite                                          |
| Summary of event                   | The activities of Women's Cell 2021-2022 started with its inauguration on <b>17 August 2021</b> at DRGCOP Malkapur .The chief guest of the Programme was Dr. Prashant K. Deshmukh (Principal, Dr. Rajendra Gode College of Pharmacy, and Malkapur) and Prof. Shital J. Gandhi and Prof. Jaya P. Ambhore incharge of women cell. In the inauguration all staff members and girls student was present. After the Inauguration of Women's Cell 20121-2021 a webinar was organized led by Dr. Kamal A. Kabra . |
| Name of coordinator & team members | Prof. Shital J. Gandhi and Prof. Jaya P. Ambhore , Prof Gautam Mehetre                                                                                                                                                                                                                                                                                                                                                                                                                                     |