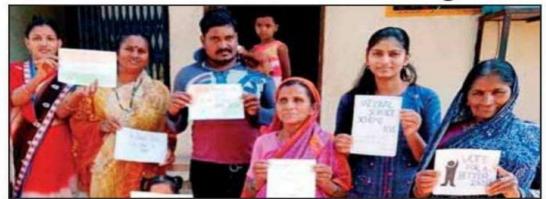

| Name of activity with date         | Women's Cell inauguration 17/8/2021                                                                                                                                                                                                                                                                                                                                                                                                                                                                        |
|------------------------------------|------------------------------------------------------------------------------------------------------------------------------------------------------------------------------------------------------------------------------------------------------------------------------------------------------------------------------------------------------------------------------------------------------------------------------------------------------------------------------------------------------------|
|                                    | Due to the Covid crisis, all platforms had shifted to the online modes (zoom meeting) of teaching and learning in order to follow the Covid protocol.                                                                                                                                                                                                                                                                                                                                                      |
| Photos<br>of<br>activity           | 312 PM © © M W Julian Report Close Participants (100)  Close Participants (100)  Close Participants (100)  Dr. Search  JAYA AMBHORE (me)  Dr. Kamal Kabra (Co-freet)  D. D. N. Chopade  10 11. Roshni Chudwani  21. Anuja pramod gadekar  22. 21. Anuja pramod gadekar  23. 21. Anuja pramod gadekar  24. 29. 217. C. s. khule  15. 2821121. Preeti Mehra  282121. Preeti Mehra  29. 49. Aachal Chandak  31. Aachal Vilas Waghode  33. 33. Aarju Bhivgade  Invite                                          |
| Summary of event                   | The activities of Women's Cell 2021-2022 started with its inauguration on <b>17 August 2021</b> at DRGCOP Malkapur .The chief guest of the Programme was Dr. Prashant K. Deshmukh (Principal, Dr. Rajendra Gode College of Pharmacy, and Malkapur) and Prof. Shital J. Gandhi and Prof. Jaya P. Ambhore incharge of women cell. In the inauguration all staff members and girls student was present. After the Inauguration of Women's Cell 20121-2021 a webinar was organized led by Dr. Kamal A. Kabra . |
| Name of coordinator & team members | Prof. Shital J. Gandhi and Prof. Jaya P. Ambhore , Prof Gautam Mehetre                                                                                                                                                                                                                                                                                                                                                                                                                                     |