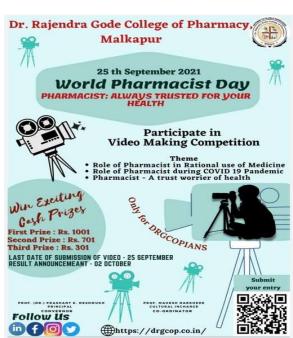

Day 2022 Countdown

# International Yoga Day (IDY) 2022

Theme: Benefits of yoga during the COVID-19 pandemic

Speaker Prof. R. R. Popat

Organized by

NSS Unit Dr Rajendra Gode College of Pharmacy

BSS Dr. Rajendra Gode College of Pharmacy, Malkapur
Address: MH SH 176, near Nimbari, Phata, Buldana, Maharashtra 443101
Email Id: cop\_malkapur@rediffmail.com /drgcopmalkapur@gmail.com
Website: www.drgcop.co.in







#### **World Pharmacist Day**















### **AIDS Day**





#### **Constitution Day**

संत गाडगेबाबा अमरावती विद्यापीठ अमरावती संलग्नित इंदिरा बहुउद्देशीय शिक्षण संस्था संचालित



डॉ. राजेंद्र गोडे फार्मसी महाविद्यालय मलकापूर राष्ट्रीय सेवा योजना













#### 2021-22

### **International Yoga Day**







#### **Independence Day**









# WORLD DAY 25 September









#### Mahatma Gandhi Jayanti







#### National unity Day





#### Savitribai Phule Jayanti





#### **National Youth Day**







#### **National Voters Day**





# विद्यार्थ्यांनी राबवली मतदार जनजागृती मोहीम

सकाळ

मलकापूर, ता. १६ ः विकस्तरणित तथा सक्षम राष्ट्र बनवण्यासाठी योग्य नेतृत्व निवडणे गरजेचे आहे. तसेच प्रत्येक नागरिकाने आपल्या मतदानाचा हक्क जाणून मतदान करणे आवश्यक आहे. त्या अनुषंगाने संत गाडगे बाबा अमरावती विद्यापीठ संलित डॉ.राजेंद्र गोडे कॉलेंज ऑफ फार्मसीच्या स्वयंसेवकांनी मतदार जनजागृतीपर उपक्रम राववला.

अप्रक्रम राजवताः.

समाजातील तळागाळातील
नागरिकांमध्ये मतदानाचे महत्व
पटवृत देणे, त्यांना योग्य प्रतिनिधी
निवङ्ग देण्यासंदर्भात मार्गदर्शन
करणे, तथा आपल्या मतदानाचा
अधिकार समजावण्यासाठी निवङण्क
आयोगामार्फत विविध उपक्रम
राबवण्यात येत आहेत. त्या अपुर्यमान
राझवण्यात येत आ