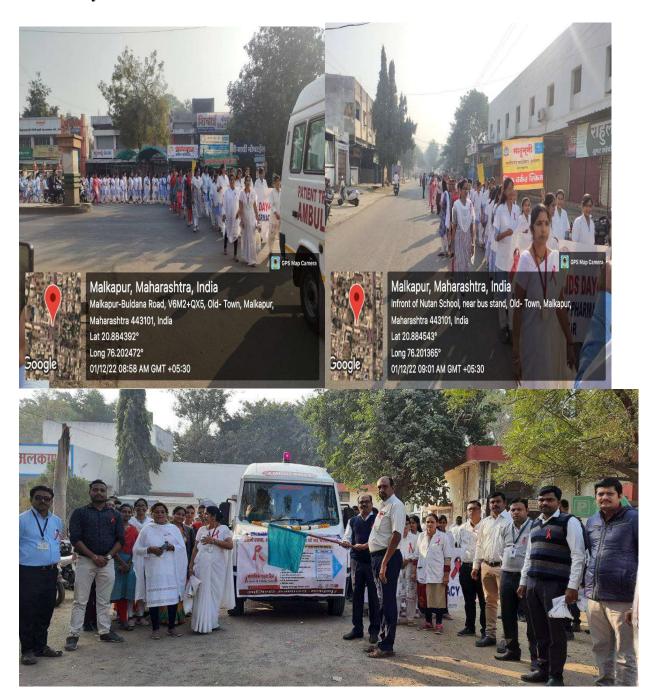

उपाध्यक्ष हरिभाऊ पाटील सर, तालुका धर्मेशसिंह राजपूत, संपर्कप्रमुख कैलास गणगे, प्रसिध्दीप्रमुख पंकज मोरे, कार्यालय मंत्री मो.शकील, अनिलगोठी, नांदुराग्रा.पं. शहराध्यक्ष प्रकाश मिरगे, सहसंपर्क प्रमुख जगदीश तेलंग, शहर उपाध्यक्ष बाबुराव वाघ, कार्यकारी सदस्य यशवंत बाकोडे यांची उपस्थिती होती.







#### International Yoga Day 2022 Countdown

# International Yoga Day (IDY) 2022

Theme: Benefits of yoga during the COVID-19 pandemic

Speaker Prof. R. R. Popat

Organized by

NSS Unit Dr Rajendra Gode College of Pharmacy

BSS Dr. Rajendra Gode College of Pharmacy, Malkapur
Address: MH SH 176, near Nimbari, Phata, Buldana, Maharashtra 443101
Email Id: cop\_malkapur@rediffmail.com /drgcopmalkapur@gmail.com
Website: www.drgcop.co.in







#### **World Pharmacist Day**















### **AIDS Day**





#### **Constitution Day**

संत गाडगेबाबा अमरावती विद्यापीठ अमरावती संलग्नित इंदिरा बहुउद्देशीय शिक्षण संस्था संचालित



डॉ. राजेंद्र गोडे फार्मसी महाविद्यालय मलकापूर राष्ट्रीय सेवा योजना













#### 2021-22

### **International Yoga Day**







#### **Independence Day**









# WORLD DAY 25 September









#### Mahatma Gandhi Jayanti







#### National unity Day





#### Savitribai Phule Jayanti





#### **National Youth Day**







#### **National Voters Day**





# विद्यार्थ्यांनी राबवली मतदार जनजागृती मोहीम

सकाळ

मलकापूर, ता. १६ ः विकस्तरणित तथा सक्षम राष्ट्र बनवण्यासाठी योग्य नेतृत्व निवडणे गरजेचे आहे. तसेच प्रत्येक नागरिकाने आपल्या मतदानाचा हक्क जाणून मतदान करणे आवश्यक आहे. त्या अनुषंगाने संत गाडगे बाबा अमरावती विद्यापीठ संलित डॉ.राजेंद्र गोडे कॉलेंज ऑफ फार्मसी