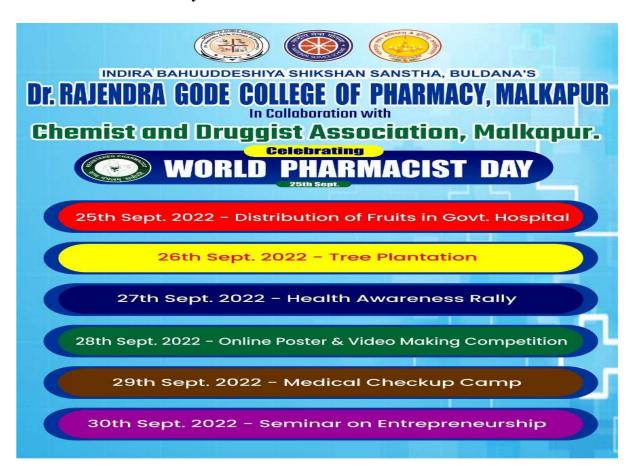

ेळी ग्राहक पंचायत मलकापूर तालुका उपाध्यक्ष हरिभाऊ पाटील सर, तालुका धर्मेशसिंह राजपूत, संपर्कप्रमुख कैलास गणगे, प्रसिध्दीप्रमुख पंकज मोरे, कार्यालय मंत्री मो.शकील, अनिलगोठी, नांदुराग्रा.पं. शहराध्यक्ष प्रकाश मिरगे, सहसंपर्क प्रमुख जगदीश तेलंग, शहर उपाध्यक्ष बाबुराव वाघ, कार्यकारी सदस्य यशवंत बाकोडे यांची उपस्थिती होती.







#### International Yoga Day 2022 Countdown

# International Yoga Day (IDY) 2022

Theme: Benefits of yoga during the COVID-19 pandemic

Speaker Prof. R. R. Popat

Organized by

NSS Unit Dr Rajendra Gode College of Pharmacy

BSS Dr. Rajendra Gode College of Pharmacy, Malkapur
Address: MH SH 176, near Nimbari, Phata, Buldana, Maharashtra 443101
Email Id: cop\_malkapur@rediffmail.com /drgcopmalkapur@gmail.com
Website: www.drgcop.co.in







#### **World Pharmacist Day**















### **AIDS Day**





#### **Constitution Day**

संत गाडगेबाबा अमरावती विद्यापीठ अमरावती संलग्नित इंदिरा बहुउद्देशीय शिक्षण संस्था संचालित



डॉ. राजेंद्र गोडे फार्मसी महाविद्यालय मलकापूर राष्ट्रीय सेवा योजना













#### 2021-22

### **International Yoga Day**







#### **Independence Day**









# WORLD DAY 25 September









#### Mahatma Gandhi Jayanti







#### National unity Day





#### Savitribai Phule Jayanti





#### **National Youth Day**







#### **National Voters Day**





# विद्यार्थ्यांनी राबवली मतदार जनजागृती मोहीम

सकाळ

मलकापूर, ता. १६ ः विकस्तरणित तथा सक्षम राष्ट्र बनवण्यासाठी योग्य नेतृत्व निवडणे गरजेचे आहे. तसेच प्रत्येक नागरिकाने आपल्या मतदानाचा हक्क जाणून मतदान करणे आवश्यक आहे. त्या अनुषंगाने संत गाडगे बाबा अमरावती विद्यापीठ संलित डॉ