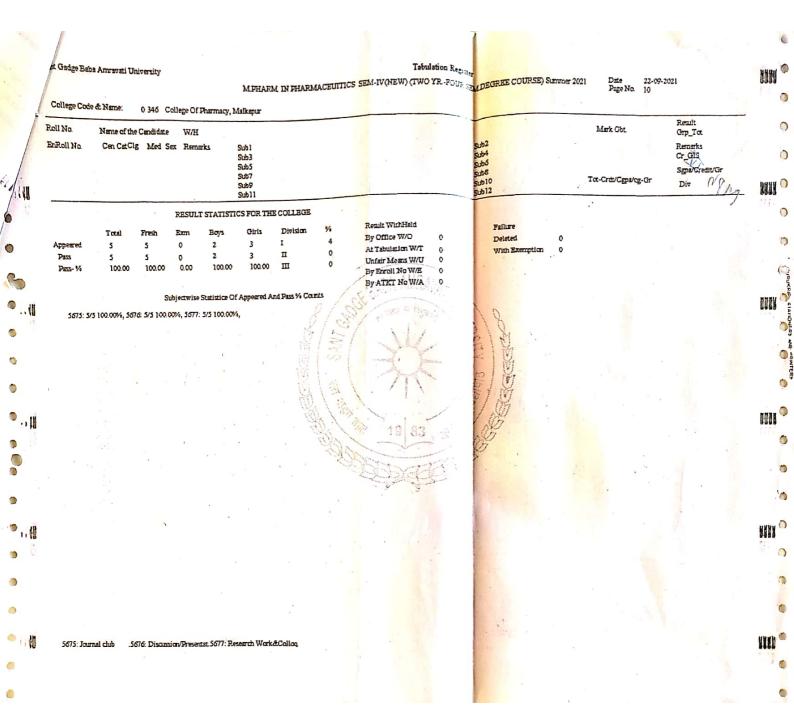

## IBSS COLLEGE OF PHARMACY, MALKAPUR RESULT ANALYSIS REPORT (SUMMER22)

M. PHARM Semester-IV Sem

## **Result Analysis**

| Sr.<br>No | Subject                | No. of<br>Student<br>Enroll. | No. of Student Appeared | No. of<br>Student<br>Passed | Percentage<br>Result (%) | Name of Teacher |
|-----------|------------------------|------------------------------|-------------------------|-----------------------------|--------------------------|-----------------|
| 1.        | M PH PHARMACEUT ICS    | 10                           | 10                      | 10                          | 100                      | Dr R R THENGE   |
| 2.        | M PH QUALITY ASSURANCE | 9                            | 9                       | 8                           | 88                       | Dr V S ADAHO    |

Exam Incharge

Gode College of Pharman

Principal al
Dr.Rajendra Gode College
of Pharmacy, Malkapur
Dist.Buldana.