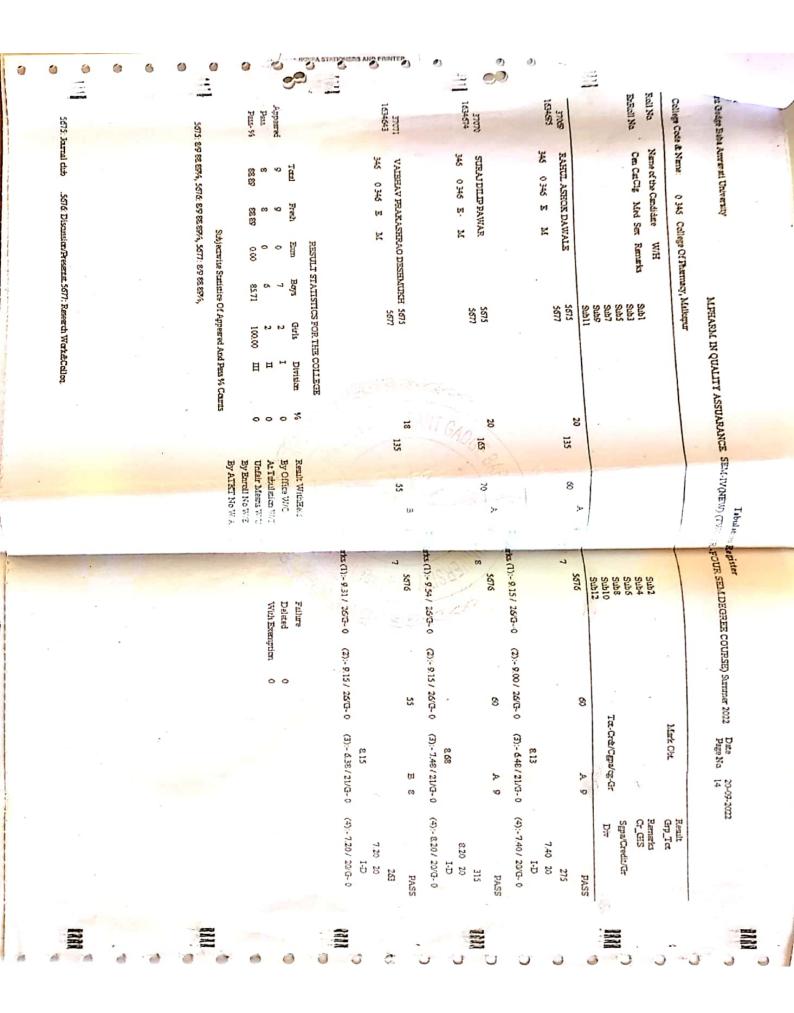

## IBSS COLLEGE OF PHARMACY, MALKAPUR RESULT ANALYSIS REPORT (SUMMER22)

M. PHARM Semester-IV Sem

## **Result Analysis**

| Sr.<br>No | Subject                | No. of<br>Student<br>Enroll. | No. of Student Appeared | No. of<br>Student<br>Passed | Percentage<br>Result (%) | Name of Teacher |
|-----------|------------------------|------------------------------|-------------------------|-----------------------------|--------------------------|-----------------|
| 1.        | M PH PHARMACEUT ICS    | 10                           | 10                      | 10                          | 100                      | Dr R R THENGE   |
| 2.        | M PH QUALITY ASSURANCE | 9                            | 9                       | 8                           | 88                       | Dr V S ADAHO    |

Exam Incharge

Gode College of Pharman

Principal al
Dr.Rajendra Gode College
of Pharmacy, Malkapur
Dist.Buldana.

## IBSS COLLEGE OF PHARMACY, MALKAPUR RESULT ANALYSIS REPORT (SUMMER 21)

## M. PHARM Semester-JV

### **Result Analysis**

| Sr.<br>No | Subject                | No. of<br>Student<br>Enroll. | No. of Student Appeared | No. of<br>Student<br>Passed | Percentage<br>Result (%) | Name of Teacher |
|-----------|------------------------|------------------------------|-------------------------|-----------------------------|--------------------------|-----------------|
| 1.        | M PH PHARMACEUT ICS    | 5                            | 5                       | 5                           | 100                      | Dr R R THENGE   |
| 2.        | M PH QUALITY ASSURANCE | 0                            | 0                       | 0                           | 0                        | Dr V S ADAHO    |

Exam Incharge

College Or Popularing

Principal
Principal,
Principal,
Dr.Rajendra Gode College
of Pharmacy,Malkapur
Dist.Buldana.

## IBSS COLLEGE OF PHARMACY, MALKAPUR RESULT ANALYSIS REPORT (SUMMER20)

## **Result Analysis**

| Sr.<br>No | Subject                | No. of<br>Student<br>Enroll. | No. of<br>Student<br>Appeared | No. of<br>Student<br>Passed | Percentage<br>Result (%) | Name of Teacher |
|-----------|------------------------|------------------------------|-------------------------------|-----------------------------|--------------------------|-----------------|
| 1.        | M PH PHARMACEUT ICS    | 4                            | 4                             | 4                           | 100                      | Dr R R THENGE   |
| 2.        | M PH QUALITY ASSURANCE | 0                            | 0                             | 0                           | 0                        | Dr V S ADAHO    |

CMBN

Malkapur Photos (Not)

Principal Principal Dr.Rajendra Gode College of Pharmacy, Malkapur Dist.Buldana.

BACHELOR OF PHARMACY SEMESTER. TO SEMESTER DEGREE COURSE)

Street 2022

Date 15-07-2022 Page No. 68